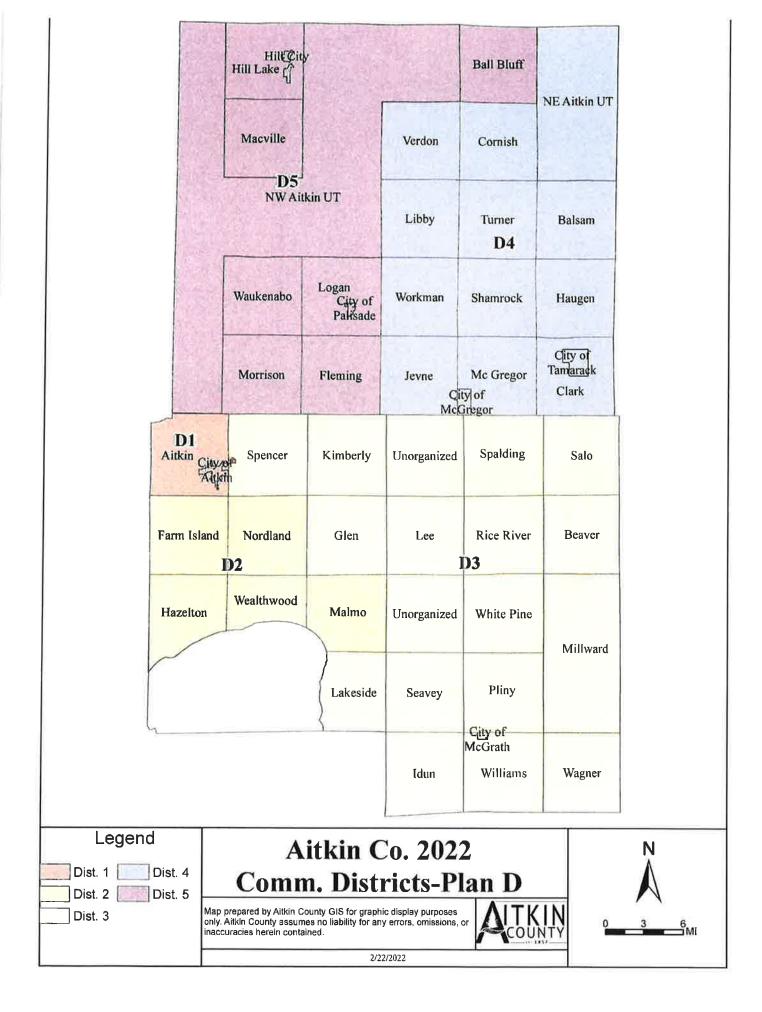

Kirk Peysar – County Auditor presented Commissioner District Options.

Jessica Seibert, County Administrator updated the Board on the following:

- Dan Haasken Recognition
- Performance Reviews
- Lakes Area United Way
- Hilgart Legislature Update