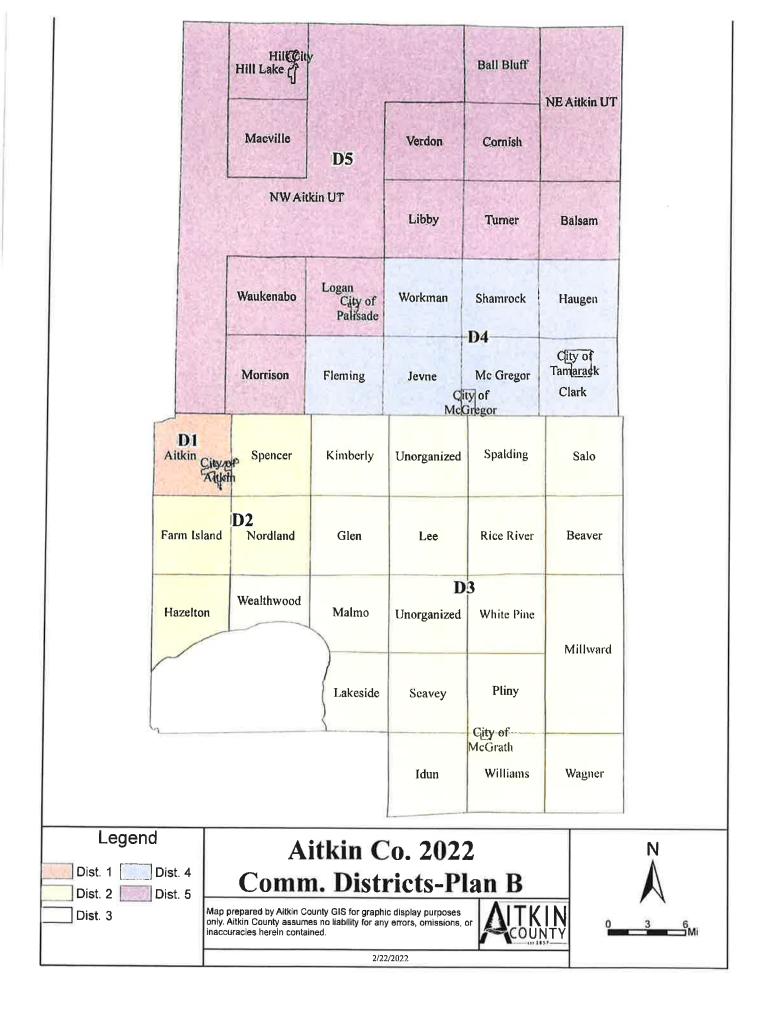

Kirk Peysar – County Auditor presented Commissioner District Options.

Jessica Seibert, County Administrator updated the Board on the following:

- Dan Haasken Recognition
- Performance Reviews
- Lakes Area United Way
- Hilgart Legislature Update