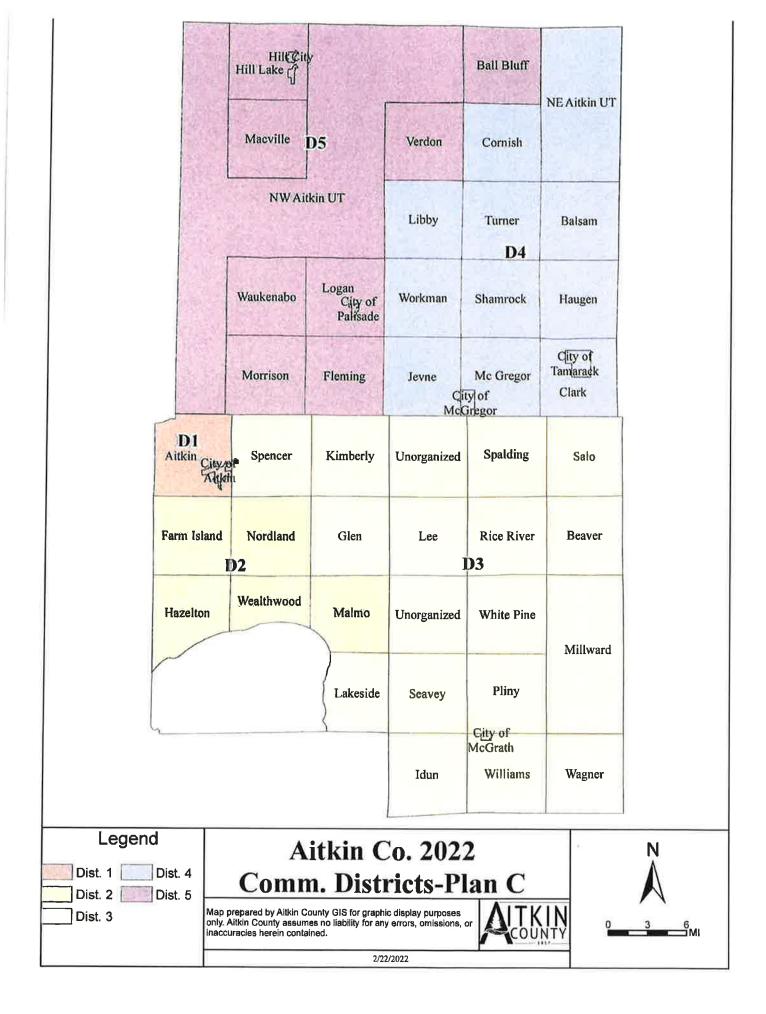

Kirk Peysar – County Auditor presented Commissioner District Options.

Jessica Seibert, County Administrator updated the Board on the following:

- Dan Haasken Recognition
- Performance Reviews
- Lakes Area United Way
- Hilgart Legislature Update