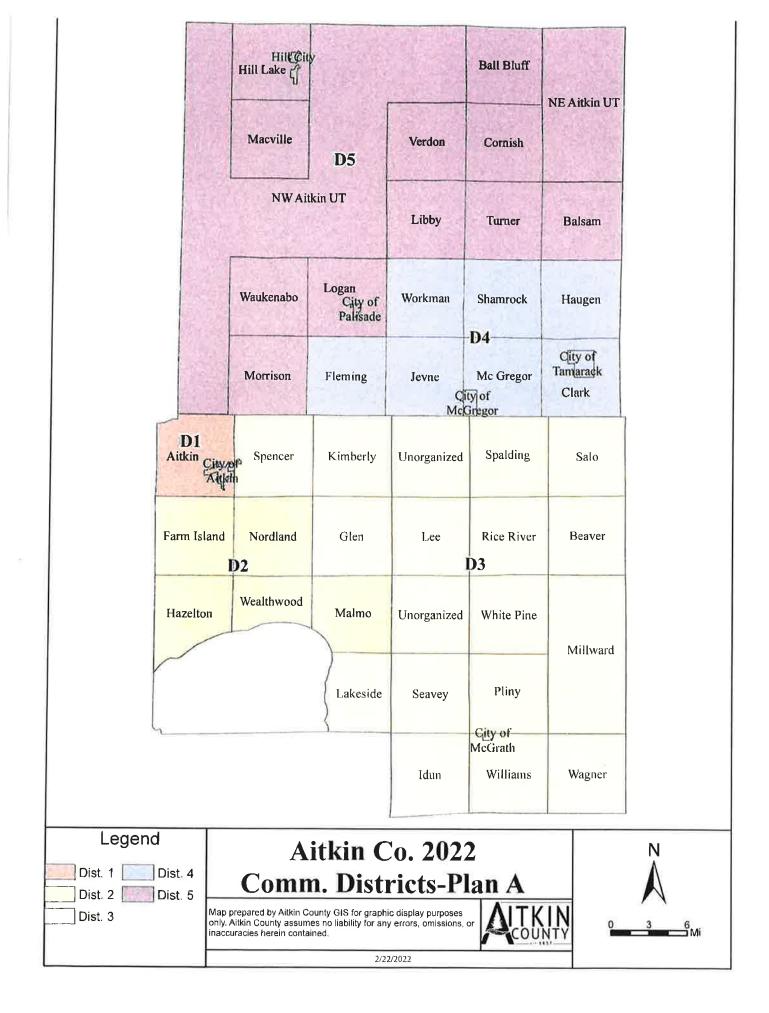

Kirk Peysar – County Auditor presented Commissioner District Options.

Jessica Seibert, County Administrator updated the Board on the following:

- Dan Haasken Recognition
- Performance Reviews
- Lakes Area United Way
- Hilgart Legislature Update